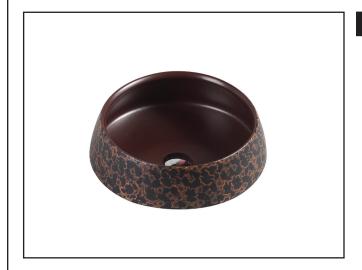

## TRIER SERIES

Counter -top Circular Art Basin

## Specifications

- Model: TR-65-AB
- Counter-top circular art basin
- Art Bronze finishing
- No Overflow
- Self-cleaning glazed surface
- Hygience plus technology
- Optional: Ceramic waste cover

**TRIER** series - A series of color basins that speaks about art and personality and the use of metal color reflects a character of strength and egoism; people will stare and make it worth their while.