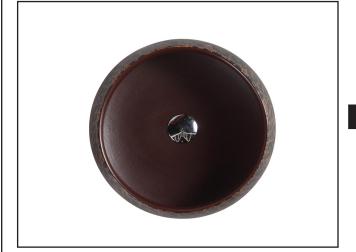

## TRIER SERIES

Counter -top Circular Art Basin

## Specifications

- Model: TR-65-AB
- Counter-top circular art basin
- Art Bronze finishing
- No Overflow
- Self-cleaning glazed surface
- Hygience plus technology
- Optional: Ceramic waste cover

**TRIER** series - A series of color basins that speaks about art and personality and the use of metal color reflects a character of strength and egoism; people will stare and make it worth their while.