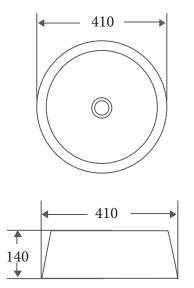

## TRIER SERIES

Counter -top Circular Art Basin



## **Product Dimension**



Dimension: 410 x 410 x 140 mm



## Specifications

- Model: TR-65-AB
- Counter-top circular art basin
- Art Bronze finishing
- No Overflow
- Self-cleaning glazed surface
- Hygience plus technology
- Optional: Ceramic waste cover

**TRIER** series - A series of color basins that speaks about art and personality and the use of metal color reflects a character of strength and egoism; people will stare and make it worth their while.



Black



Matt Black



Matt Brown



Matt Dark Grey



Matt Green



Matt Light Grey



Matt White



White



TR-65-AB \$350