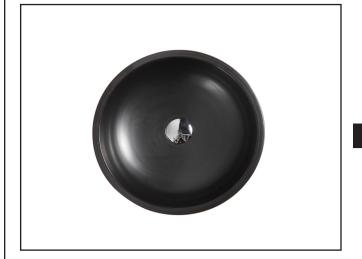

## TRIER SERIES

Counter -top Circular Art Basin

## Specifications

- Model: TR-64-AB
- Counter-top circular art basin
- Art Bronze finishing
- No Overflow
- Self-cleaning glazed surface
- Hygience plus technology
- Optional: Ceramic waste cover

**TRIER** series - A series of color basins that speaks about art and personality and the use of metal color reflects a character of strength and egoism; people will stare and make it worth their while.