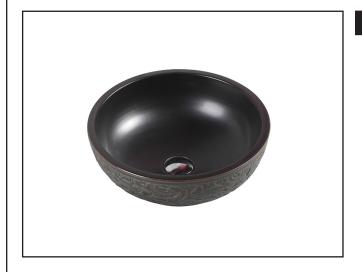

## TRIER SERIES

Counter -top Circular Art Basin

## Specifications

- Model: TR-64-AB
- Counter-top circular art basin
- Art Bronze finishing
- No Overflow
- Self-cleaning glazed surface
- Hygience plus technology
- Optional: Ceramic waste cover

**TRIER** series - A series of color basins that speaks about art and personality and the use of metal color reflects a character of strength and egoism; people will stare and make it worth their while.