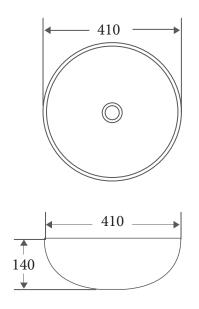

## TRIER SERIES

Counter -top Circular Art Basin



## **Product Dimension**



Dimension: 410 x 410 x140mm



## Specifications

- Model: TR-64-AB
- Counter-top circular art basin
- Art Bronze finishing
- No Overflow
- Self-cleaning glazed surface
- Hygience plus technology
- Optional: Ceramic waste cover

**TRIER** series - A series of color basins that speaks about art and personality and the use of metal color reflects a character of strength and egoism; people will stare and make it worth their while.



Black



Matt Black



Matt Brown



Matt Dark Grey



Matt Green



Matt Light Grey



Matt White



White



TR-64-AB \$350