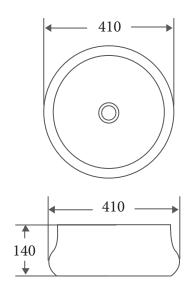

## TRIER SERIES

Counter -top Circular Art Basin



## **Product Dimension**



**Dimension:** 410 x 410 x 140 mm



## Specifications

- Model: TR-32-AG
- Counter-top circular art basin
- External Gunmetal finishing
- No Overflow
- Self-cleaning glazed surface
- Hygience plus technology
- Optional: Ceramic waste cover

**TRIER** series - A series of color basins that speaks about art and personality and the use of metal color reflects a character of strength and egoism; people will stare and make it worth their while.



Black



Matt Black



Matt Brown



Matt Dark Grey



Matt Green



Matt Light Grey



Matt White



White



TR-32-AG \$350