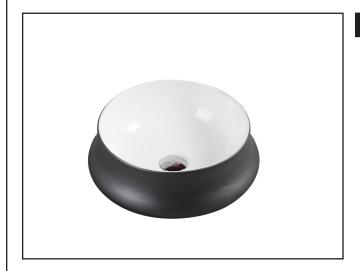

## TRIER SERIES

Counter -top Circular Art Basin

## Specifications

- Model: TR-32-AG
- Counter-top circular art basin
- External Gunmetal finishing
- No Overflow
- Self-cleaning glazed surface
- Hygience plus technology
- Optional: Ceramic waste cover

**TRIER** series - A series of color basins that speaks about art and personality and the use of metal color reflects a character of strength and egoism; people will stare and make it worth their while.