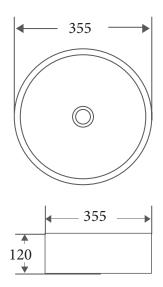

## **SASSO SERIES**

Counter -top Round Art Basin



## **Product Dimension**



**Dimension: 355 x 355 x120mm** 



## Specifications

- Model: SA-34-PG
- Counter-top round art basin
- Posh Gold finishing
- No Overflow
- Self-cleaning glazed surface
- Hygience plus technology
- Optional: Ceramic waste cover

Round is a shape of passion and color is the smile of nature. **SASSO** series is the combination of both elements to liven up your bathroom



Black



Matt Black



Matt Brown



Matt Dark Grey



Matt Green



Matt Light Grey



Matt White



White



SA-34-PG \$350







Distributed by: Unicasa Pty Ltd Toll Free: 1800 699 888 Email: info@unicasa.com.au