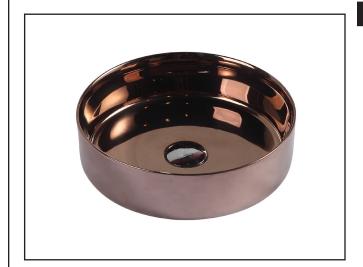

## **SASSO SERIES**

Counter -top Round Art Basin

## Specifications

- Model: SA-34-PG
- Counter-top round art basin
- Posh Gold finishing
- No Overflow
- Self-cleaning glazed surface
- Hygience plus technology
- Optional: Ceramic waste cover

Round is a shape of passion and color is the smile of nature. **SASSO** series is the combination of both elements to liven up your bathroom