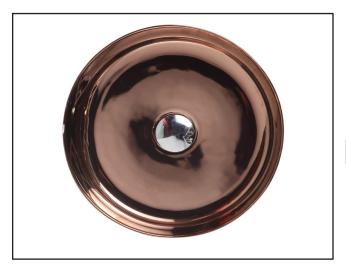

## **SASSO SERIES**

Counter -top Round Art Basin

## Specifications

- Model: SA-34-PG
- Counter-top round art basin
- Posh Gold finishing
- No Overflow
- Self-cleaning glazed surface
- Hygience plus technology
- Optional: Ceramic waste cover

Round is a shape of passion and color is the smile of nature. **SASSO** series is the combination of both elements to liven up your bathroom