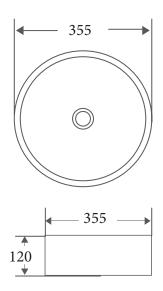

## **SASSO SERIES**

Counter -top Round Art Basin



## **Product Dimension**



**Dimension: 355 x 355 x120mm** 



## Specifications

- Model: SA-34-AG
- Counter-top round art basin
- Antique Green finishing
- No Overflow
- Self-cleaning glazed surface
- Hygience plus technology
- Optional: Ceramic waste cover

Round is a shape of passion and color is the smile of nature. SASSO series is the combination of both elements to liven up your bathroom





Matt Black



Matt Brown



Matt Dark Grey





Matt Light Grey Matt White

White



SA-34-AG \$350







Distributed by: Unicasa Pty Ltd Toll Free: 1800 699 888 Email: info@unicasa.com.au