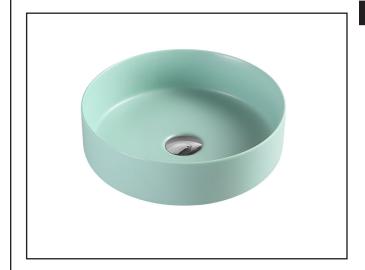

## **SASSO SERIES**

Counter -top Round Art Basin

## Specifications

- Model: SA-34-AG
- Counter-top round art basin
- Antique Green finishing
- No Overflow
- Self-cleaning glazed surface
- Hygience plus technology
- Optional: Ceramic waste cover

Round is a shape of passion and color is the smile of nature. SASSO series is the combination of both elements to liven up your bathroom