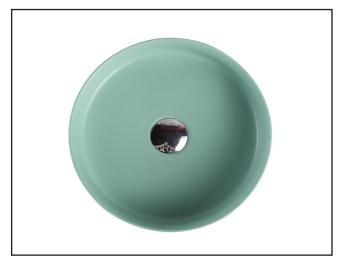

## **SASSO SERIES**

Counter -top Round Art Basin

## Specifications

- Model: SA-34-AG
- Counter-top round art basin
- Antique Green finishing
- No Overflow
- Self-cleaning glazed surface
- Hygience plus technology
- Optional: Ceramic waste cover

Round is a shape of passion and color is the smile of nature. SASSO series is the combination of both elements to liven up your bathroom