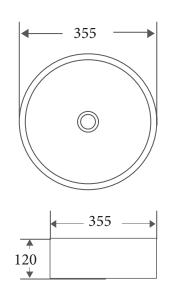

## **SASSO SERIES**

Counter -top Round Art Basin

Product Dimension

## Specifications

- Model: SA-31-TB
- Counter-top round art basin
- Touchline Black finishing
- No Overflow
- Self-cleaning glazed surface
- Hygience plus technology
- Optional: Ceramic waste cover

Round is a shape of passion and color is the smile of nature. **SASSO** series is the combination of both elements to liven up your bathroom.