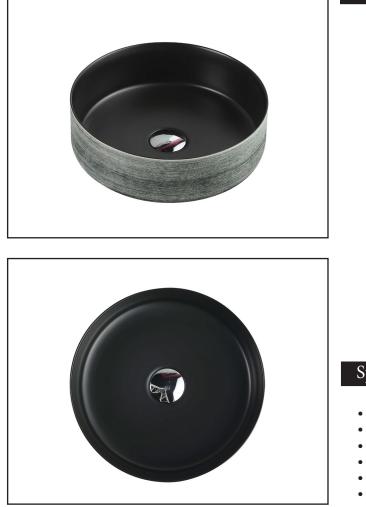

## **SASSO SERIES**

Counter -top Round Art Basin

Product Dimension

## Specifications

- Model: SA-31-TB
- Counter-top round art basin
- Touchline Black finishing
- No Overflow
- Self-cleaning glazed surface
- Hygience plus technology
- Optional: Ceramic waste cover

Round is a shape of passion and color is the smile of nature. **SASSO** series is the combination of both elements to liven up your bathroom.