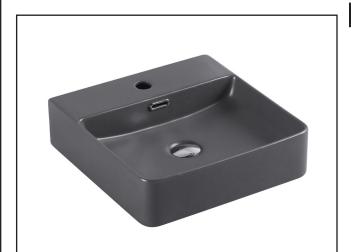

## **MARSAY SERIES**

Wall-hung Basin

## Specifications

- Model: **MA-77-NG**
- Wall-hung Square Art Basin
- Nero Grey (Gunmetal) Finishing
- Overflow is available
- 1 Tap Hole
- Self-cleaning glazed surface
- Hygience plus technology
- Optional: Ceramic waste cover