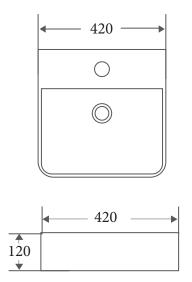

## **MARSAY SERIES**

Wall-hung Basin





## **Product Dimension**



Dimension: 420 x 420 x120mm

## Specifications

- Model: **MA-77-NG**
- Wall-hung Square Art Basin
- Nero Grey (Gunmetal) Finishing
- Overflow is available
- 1 Tap Hole
- Self-cleaning glazed surface
- Hygience plus technology
- Optional: Ceramic waste cover

BASIC - Wall-hung basin is the most original way of furnishing up your bathroom and by adding color to it, it is the combination of basic and contemporary.



Black



Matt Black



Matt Brown



Matt Dark Grey



Matt Green



Matt Light Grey



Matt White



White

**Retail Price** 

MA-77-NG





Distributed by: Unicasa Pty Ltd Toll Free: 1800 699 888 Email: info@unicasa.com.au