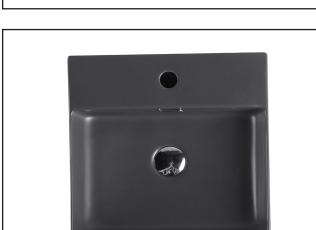

## Specifications

- Model: **MA-77-NG**
- Wall-hung Square Art Basin
- Nero Grey (Gunmetal) Finishing
- Overflow is available
- 1 Tap Hole
- Self-cleaning glazed surface
- Hygience plus technology
- Optional: Ceramic waste cover