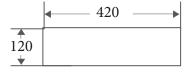

## **MARSAY SERIES**

Wall-hung Basin

## Product Dimension







Dimension: 420 x 420 x120mm



## Specifications

- Model: MA-77-MB
- Wall-hung Square Art Basin
- Matt Black Finishing
- Overflow is available
- 1 Tap Hole
- Self-cleaning glazed surface
- Hygience plus technology
- Optional: Ceramic waste cover

BASIC - Wall-hung basin is the most original way of furnishing up your bathroom and by adding color to it, it is the combination of basic and contemporary.



Black



Matt Black



Matt Brown



Matt Dark Grey



Matt Green



Matt Light Grey



Matt White



White



MA-77-MB \$35







Distributed by: Unicasa Pty Ltd Toll Free: 1800 699 888 Email: info@unicasa.com.au