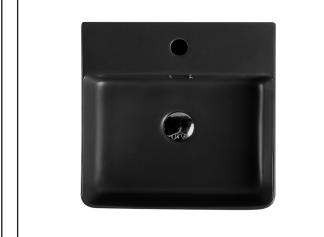

## **MARSAY SERIES**

Wall-hung Basin

## Specifications

- Model: MA-77-MB
- Wall-hung Square Art Basin
- Matt Black Finishing
- Overflow is available
- 1 Tap Hole
- Self-cleaning glazed surface
- Hygience plus technology
- Optional: Ceramic waste cover