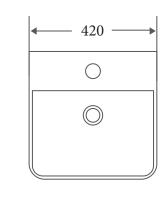

## **MARSAY SERIES**

Wall-hung Basin

## Product Dimension







Dimension: 420 x 420 x120mm



## Specifications

- Model: MA-77-MB
- Wall-hung Square Art Basin
- Matt Black Finishing
- Overflow is available
- 1 Tap Hole
- Self-cleaning glazed surface
- Hygience plus technology
- Optional: Ceramic waste cover

BASIC - Wall-hung basin is the most original way of furnishing up your bathroom and by adding color to it, it is the combination of basic and contemporary.



Black



Matt Black



Matt Brown



Matt Dark Grey



Matt Green



Matt Light Grey



Matt White



White



MA-77-MB \$35







Distributed by: Unicasa Pty Ltd Toll Free: 1800 699 888 Email: info@unicasa.com.au