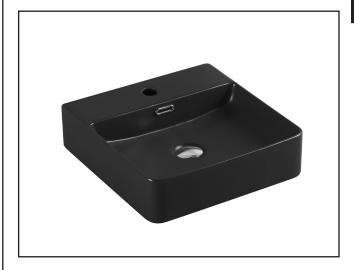

## **MARSAY SERIES**

Wall-hung Basin

## Specifications

- Model: MA-77-MB
- Wall-hung Square Art Basin
- Matt Black Finishing
- Overflow is available
- 1 Tap Hole
- Self-cleaning glazed surface
- Hygience plus technology
- Optional: Ceramic waste cover