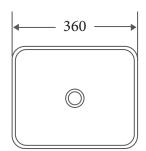

## Product Dimension

Dimension: 360 x 360 x110mm

Being square or rectangular keeps you from going around in circles, a perfect geometries meet in a balance of lines that reviews in a new concept of our square shape colour basins; the **ETNA** series presents a symbol of style and elegance that goes well with any vanities.