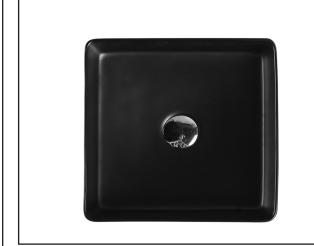

## **ETNA SERIES**

Square Basin

## Specifications

- Model: ET-79-MB
- Counter-top Rectangular Art Basin
- Matt Black finishing
- No Overflow
- Self-cleaning glazed surface
- Hygience plus technology
- Optional: Ceramic waste cover

Matt Black Matt Brown