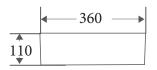

## Product Dimension

Dimension: 360 x 360 x110mm

Being square or rectangular keeps you from going around in circles, a perfect geometries meet in a balance of lines that reviews in a new concept of our square shape colour basins; the **ETNA** series presents a symbol of style and elegance that goes well with any vanities.