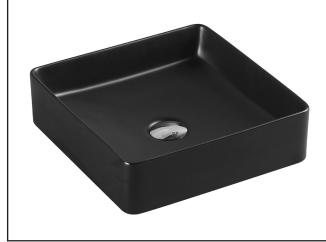

## **ETNA SERIES**

Square Basin

## Product Dimension

Dimension: 360 x 360 x110mm

Being square or rectangular keeps you from going around in circles, a perfect geometries meet in a balance of lines that reviews in a new concept of our square shape colour basins; the **ETNA** series presents a symbol of style and elegance that goes well with any vanities.

## Specifications

- Model: ET-79-MB
- Counter-top Rectangular Art Basin
- Matt Black finishing
- No Overflow
- Self-cleaning glazed surface
- Hygience plus technology
- Optional: Ceramic waste cover

Matt Black Matt Brown