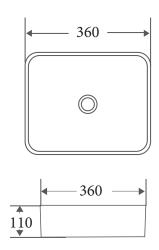

## **ETNA SERIES**

Square Basin



## **Product Dimension**



Dimension: 360 x 360 x110mm



## Specifications

- Model: ET-79-CA
- Counter-top Rectangular Art Basin
- Cappucinno finishing
- No Overflow
- Self-cleaning glazed surface
- Hygience plus technology
- Optional: Ceramic waste cover

Being square or rectangular keeps you from going around in circles, a perfect geometries meet in a balance of lines that reviews in a new concept of our square shape colour basins; the **ETNA** series presents a symbol of style and elegance that goes well with any vanities.



Matt Black





ck Matt Bro

Matt Dark Grey









Matt Green

Matt Light Grey

Matt White

White



ET-79-CA \$350