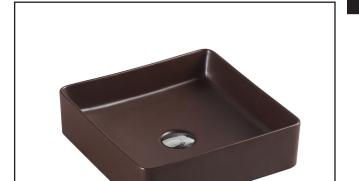

## **ETNA SERIES**

Square Basin

## Specifications

- Model: ET-79-CA
- Counter-top Rectangular Art Basin
- Cappucinno finishing
- No Overflow
- Self-cleaning glazed surface
- Hygience plus technology
- Optional: Ceramic waste cover

Being square or rectangular keeps you from going around in circles, a perfect geometries meet in a balance of lines that reviews in a new concept of our square shape colour basins; the **ETNA** series presents a symbol of style and elegance that goes well with any vanities.