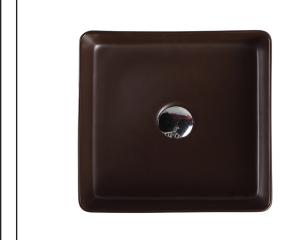

## **ETNA SERIES**

Square Basin

## Specifications

- Model: ET-79-CA
- Counter-top Rectangular Art Basin
- Cappucinno finishing
- No Overflow
- Self-cleaning glazed surface
- Hygience plus technology
- Optional: Ceramic waste cover

Being square or rectangular keeps you from going around in circles, a perfect geometries meet in a balance of lines that reviews in a new concept of our square shape colour basins; the **ETNA** series presents a symbol of style and elegance that goes well with any vanities.