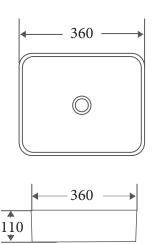

## **ETNA SERIES**

Square Basin



## **Product Dimension**



Dimension: 360 x 360 x110mm



## Specifications

- Model: ET-79-AG
- Counter-top Rectangular Art Basin
- Antique Green finishing
- No Overflow
- Self-cleaning glazed surface
- Hygience plus technology
- Optional: Ceramic waste cover

Being square or rectangular keeps you from going around in circles, a perfect geometries meet in a balance of lines that reviews in a new concept of our square shape colour basins; the **ETNA** series presents a symbol of style and elegance that goes well with any vanities.







Black

Matt Black

Matt Brown

Matt Dark Grey











Matt Green

Matt Light Grey

Matt White

White

## **Retail Price**

ET-79-AG \$350