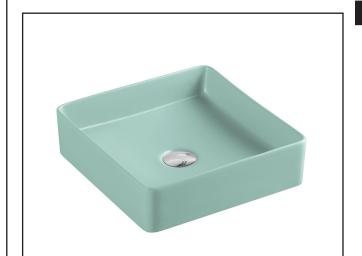

## **ETNA SERIES**

Square Basin

## Specifications

- Model: ET-79-AG
- Counter-top Rectangular Art Basin
- Antique Green finishing
- No Overflow
- Self-cleaning glazed surface
- Hygience plus technology
- Optional: Ceramic waste cover

Being square or rectangular keeps you from going around in circles, a perfect geometries meet in a balance of lines that reviews in a new concept of our square shape colour basins; the **ETNA** series presents a symbol of style and elegance that goes well with any vanities.