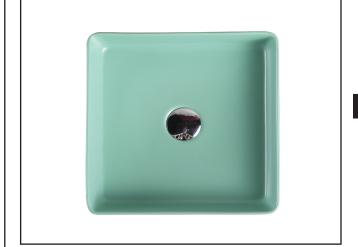

## **ETNA SERIES**

Square Basin

## Specifications

- Model: ET-79-AG
- Counter-top Rectangular Art Basin
- Antique Green finishing
- No Overflow
- Self-cleaning glazed surface
- Hygience plus technology
- Optional: Ceramic waste cover

Being square or rectangular keeps you from going around in circles, a perfect geometries meet in a balance of lines that reviews in a new concept of our square shape colour basins; the **ETNA** series presents a symbol of style and elegance that goes well with any vanities.