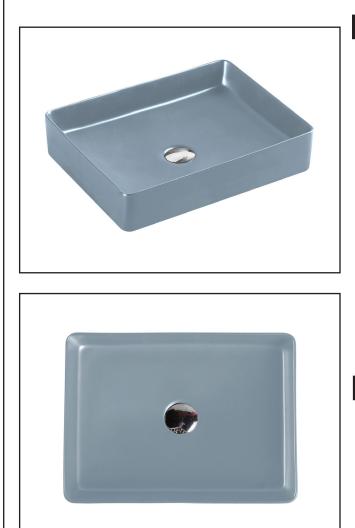

## **ETNA SERIES**

**Rectangular Basin** 

## Specifications

- Model: ET-78-TG
- Counter-top Rectangular Art Basin
- Tango Grey finishing
- No Overflow
- Self-cleaning glazed surface
- Hygience plus technology
- Optional: Ceramic waste cover

Being square or rectangular keeps you from going around in circles, a perfect geometries meet in a balance of lines that reviews in a new concept of our square shape colour basins; the ETNA series presents a symbol of style and elegance that goes well with any vanities.