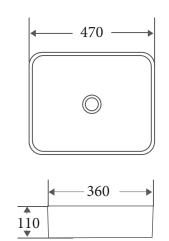

## **ETNA SERIES**

**Rectangular Basin** 



# Product Dimension



### Dimension: 470 x 360 x110mm

## Specifications

- Model: ET-78-TG
- Counter-top Rectangular Art Basin
- Tango Grey finishing
- No Overflow
- Self-cleaning glazed surface
- Hygience plus technology
- Optional: Ceramic waste cover

Being square or rectangular keeps you from going around in circles, a perfect geometries meet in a balance of lines that reviews in a new concept of our square shape colour basins; the ETNA series presents a symbol of style and elegance that goes well with any vanities.



Black

Matt Green





Matt Brown



Matt Dark Grey



Matt Light Grey Matt White

White







Distributed by: Unicasa Pty Ltd Toll Free: 1800 699 888 Email: info@unicasa.com.au

#### Retail Price

#### ET-78-TG \$390

RUBINE S.R.L Via Ponchielli 26, 10024 Moncalieri Torino/ITALY www.rubi