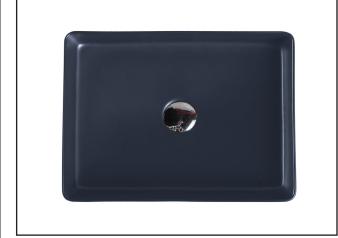

## **ETNA SERIES**

Rectangular Basin

## **Product Dimension**

**Dimension: 470 x 360 x110mm** 

## Specifications

- Model: ET-78-NG
- Counter-top Rectangular Art Basin
- Nero Grey (Gunmetal) finishing
- No Overflow
- Self-cleaning glazed surface
- Hygience plus technology
- Optional: Ceramic waste cover

Being square or rectangular keeps you from going around in circles, a perfect geometries meet in a balance of lines that reviews in a new concept of our square shape colour basins; the **ETNA** series presents a symbol of style and elegance that goes well with any vanities.