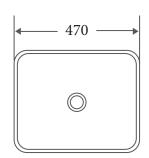

## **ETNA SERIES**

Rectangular Basin



## **Product Dimension**







**Dimension: 470 x 360 x110mm** 



## Specifications

- Model: ET-78-NG
- Counter-top Rectangular Art Basin
- Nero Grey (Gunmetal) finishing
- No Overflow
- Self-cleaning glazed surface
- Hygience plus technology
- Optional: Ceramic waste cover

Being square or rectangular keeps you from going around in circles, a perfect geometries meet in a balance of lines that reviews in a new concept of our square shape colour basins; the **ETNA** series presents a symbol of style and elegance that goes well with any vanities.







Matt Black Matt Brown

Matt Dark Grey









Matt Green

Matt Light Grey

Matt White

White



ET-78-NG \$390