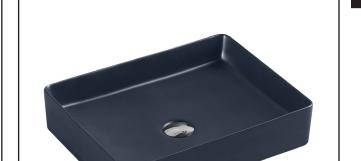

## **ETNA SERIES**

Rectangular Basin

## Specifications

- Model: ET-78-NG
- Counter-top Rectangular Art Basin
- Nero Grey (Gunmetal) finishing
- No Overflow
- Self-cleaning glazed surface
- Hygience plus technology
- Optional: Ceramic waste cover

Being square or rectangular keeps you from going around in circles, a perfect geometries meet in a balance of lines that reviews in a new concept of our square shape colour basins; the **ETNA** series presents a symbol of style and elegance that goes well with any vanities.