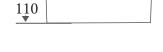

## **ETNA SERIES**

Rectangular Basin



## **Product Dimension**







**Dimension: 470 x 360 x110mm** 



## Specifications

- Model: ET-78-NG
- Counter-top Rectangular Art Basin
- Nero Grey (Gunmetal) finishing
- No Overflow
- Self-cleaning glazed surface
- Hygience plus technology
- Optional: Ceramic waste cover

Being square or rectangular keeps you from going around in circles, a perfect geometries meet in a balance of lines that reviews in a new concept of our square shape colour basins; the **ETNA** series presents a symbol of style and elegance that goes well with any vanities.







Matt Black Matt Brown

Matt Dark Grey









Matt Green

Matt Light Grey

Matt White

White



ET-78-NG \$390