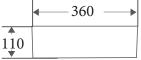

## **ETNA SERIES**

Rectangular Basin



## **Product Dimension**







**Dimension: 470 x 360 x110mm** 



## Specifications

- Model: ET-78-NG
- Counter-top Rectangular Art Basin
- Nero Grey (Gunmetal) finishing
- No Overflow
- Self-cleaning glazed surface
- Hygience plus technology
- Optional: Ceramic waste cover

Being square or rectangular keeps you from going around in circles, a perfect geometries meet in a balance of lines that reviews in a new concept of our square shape colour basins; the **ETNA** series presents a symbol of style and elegance that goes well with any vanities.







Matt Black Matt Brown

Matt Dark Grey









Matt Green

Matt Light Grey

Matt White

White



ET-78-NG \$390