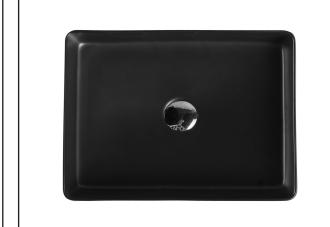

## **ETNA SERIES**

Rectangular Basin

## Specifications

- Model: ET-78-MB
- Counter-top Rectangular Art Basin
- Matt Black finishing
- No Overflow
- Self-cleaning glazed surface
- Hygience plus technology
- Optional: Ceramic waste cover

Being square or rectangular keeps you from going around in circles, a perfect geometries meet in a balance of lines that reviews in a new concept of our square shape colour basins; the **ETNA** series presents a symbol of style and elegance that goes well with any vanities.