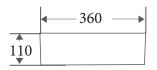

## **ETNA SERIES**

Rectangular Basin

## Product Dimension







Dimension: 470 x 360 x110mm



## Specifications

- Model: ET-78-MB
- Counter-top Rectangular Art Basin
- Matt Black finishing
- No Overflow
- Self-cleaning glazed surface
- Hygience plus technology
- Optional: Ceramic waste cover

Being square or rectangular keeps you from going around in circles, a perfect geometries meet in a balance of lines that reviews in a new concept of our square shape colour basins; the **ETNA** series presents a symbol of style and elegance that goes well with any vanities.







1

Matt Black

Matt Brown

Matt Dark Grey









Matt Green

Matt Light Grey

Matt White

White

## **Retail Price**

ET-78-MB \$390