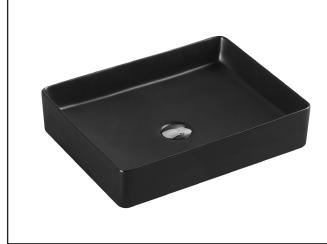

## **ETNA SERIES**

Rectangular Basin

## Specifications

- Model: ET-78-MB
- Counter-top Rectangular Art Basin
- Matt Black finishing
- No Overflow
- Self-cleaning glazed surface
- Hygience plus technology
- Optional: Ceramic waste cover

Being square or rectangular keeps you from going around in circles, a perfect geometries meet in a balance of lines that reviews in a new concept of our square shape colour basins; the **ETNA** series presents a symbol of style and elegance that goes well with any vanities.