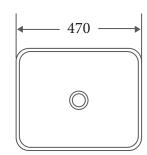

## **ETNA SERIES**

Rectangular Basin

## Product Dimension







Dimension: 470 x 360 x110mm



## Specifications

- Model: ET-78-MB
- Counter-top Rectangular Art Basin
- Matt Black finishing
- No Overflow
- Self-cleaning glazed surface
- Hygience plus technology
- Optional: Ceramic waste cover

Being square or rectangular keeps you from going around in circles, a perfect geometries meet in a balance of lines that reviews in a new concept of our square shape colour basins; the **ETNA** series presents a symbol of style and elegance that goes well with any vanities.







1

Matt Black

Matt Brown

Matt Dark Grey









Matt Green

Matt Light Grey

Matt White

White

## **Retail Price**

ET-78-MB \$390