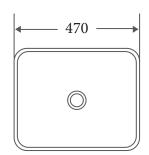

## **ETNA SERIES**

Rectangular Basin

## **Product Dimension**







Dimension: 470 x 360 x110mm



## Specifications

- Model: ET-78-CA
- Counter-top Rectangular Art Basin
- Cappucinno finishing
- No Overflow
- Self-cleaning glazed surface
- Hygience plus technology
- Optional: Ceramic waste cover

Being square or rectangular keeps you from going around in circles, a perfect geometries meet in a balance of lines that reviews in a new concept of our square shape colour basins; the **ETNA** series presents a symbol of style and elegance that goes well with any vanities.







Matt Black M

Matt Brown

Matt Dark Grey







Matt Green

Matt Light Grey

Matt White

White



ET-78-CA \$390