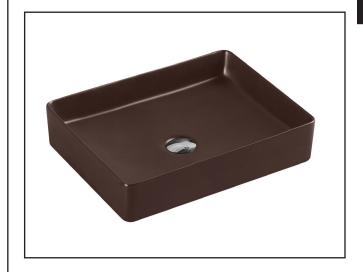

## **ETNA SERIES**

Rectangular Basin

## Specifications

- Model: ET-78-CA
- Counter-top Rectangular Art Basin
- Cappucinno finishing
- No Overflow
- Self-cleaning glazed surface
- Hygience plus technology
- Optional: Ceramic waste cover

Being square or rectangular keeps you from going around in circles, a perfect geometries meet in a balance of lines that reviews in a new concept of our square shape colour basins; the **ETNA** series presents a symbol of style and elegance that goes well with any vanities.