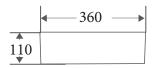

## **ETNA SERIES**

Rectangular Basin

## **Product Dimension**







Dimension: 470 x 360 x110mm



## Specifications

- Model: ET-78-CA
- Counter-top Rectangular Art Basin
- Cappucinno finishing
- No Overflow
- Self-cleaning glazed surface
- Hygience plus technology
- Optional: Ceramic waste cover

Being square or rectangular keeps you from going around in circles, a perfect geometries meet in a balance of lines that reviews in a new concept of our square shape colour basins; the **ETNA** series presents a symbol of style and elegance that goes well with any vanities.







Matt Black M

Matt Brown

Matt Dark Grey







Matt Green

Matt Light Grey

Matt White

White



ET-78-CA \$390