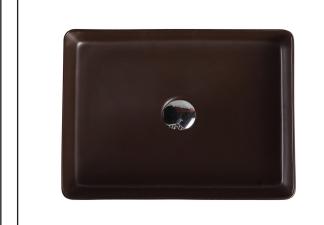

## **ETNA SERIES**

Rectangular Basin

## Specifications

- Model: ET-78-CA
- Counter-top Rectangular Art Basin
- Cappucinno finishing
- No Overflow
- Self-cleaning glazed surface
- Hygience plus technology
- Optional: Ceramic waste cover

Being square or rectangular keeps you from going around in circles, a perfect geometries meet in a balance of lines that reviews in a new concept of our square shape colour basins; the **ETNA** series presents a symbol of style and elegance that goes well with any vanities.