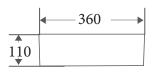

## **ETNA SERIES**

Rectangular Basin







Dimension: 470 x 360 x110mm



## Specifications

- Model: ET-78-AG
- Counter-top Rectangular Art Basin
- Antique Green finishing

**Product Dimension** 

- No Overflow
- Self-cleaning glazed surface
- Hygience plus technology
- Optional: Ceramic waste cover

Being square or rectangular keeps you from going around in circles, a perfect geometries meet in a balance of lines that reviews in a new concept of our square shape colour basins; the **ETNA** series presents a symbol of style and elegance that goes well with any vanities.



Matt Black





Matt Brown

Matt Dark Grey







Matt Green

Matt Light Grey

Matt White

White



ET-78-AG \$390