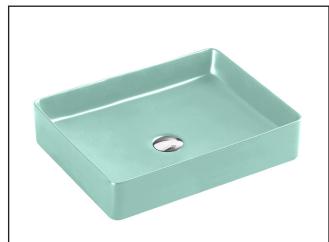

## **ETNA SERIES**

Rectangular Basin

Dimension: 470 x 360 x110mm

## Specifications

- Model: ET-78-AG
- Counter-top Rectangular Art Basin
- Antique Green finishing

**Product Dimension** 

- No Overflow
- Self-cleaning glazed surface
- Hygience plus technology
- Optional: Ceramic waste cover

Being square or rectangular keeps you from going around in circles, a perfect geometries meet in a balance of lines that reviews in a new concept of our square shape colour basins; the **ETNA** series presents a symbol of style and elegance that goes well with any vanities.