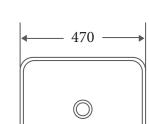

## **ETNA SERIES**

Rectangular Basin







Dimension: 470 x 360 x110mm



## Specifications

- Model: ET-78-AG
- Counter-top Rectangular Art Basin
- Antique Green finishing

**Product Dimension** 

- No Overflow
- Self-cleaning glazed surface
- Hygience plus technology
- Optional: Ceramic waste cover

Being square or rectangular keeps you from going around in circles, a perfect geometries meet in a balance of lines that reviews in a new concept of our square shape colour basins; the **ETNA** series presents a symbol of style and elegance that goes well with any vanities.



Matt Black





Matt Brown

Matt Dark Grey







Matt Green

Matt Light Grey

Matt White

White



ET-78-AG \$390