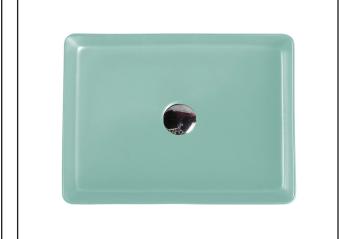

## Specifications

- Model: ET-78-AG
- Counter-top Rectangular Art Basin
- Antique Green finishing

**Product Dimension** 

- No Overflow
- Self-cleaning glazed surface
- Hygience plus technology
- Optional: Ceramic waste cover

Being square or rectangular keeps you from going around in circles, a perfect geometries meet in a balance of lines that reviews in a new concept of our square shape colour basins; the **ETNA** series presents a symbol of style and elegance that goes well with any vanities.