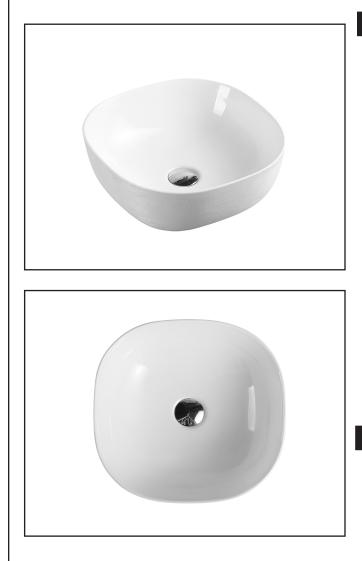

## **CHUR SERIES**

Counter-Top Basin

Product Dimension

## Specifications

- Model: CH-44-TW
- Counter-top round-edged square basin
- Touchline White finishing
- No overflow
- Self-cleaning glazed surface
- Hygience plus technology

An inspiration of color and shape- CHUR is a series of finely crafted basin designed to make a statement to your bathroom.