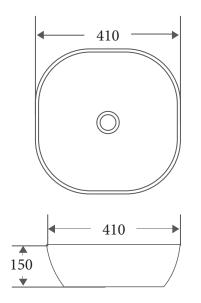

## **CHUR SERIES**

Counter-Top Basin



Product Dimension



## Dimension: 410 x 410 x150mm

## Specifications

- Model: CH-44-TW
- Counter-top round-edged square basin
- Touchline White finishing
- No overflow
- Self-cleaning glazed surface
- Hygience plus technology

An inspiration of color and shape- CHUR is a series of finely crafted basin designed to make a statement to your bathroom.



Matt Green





Matt Brown



Matt Dark Grey















RUBINE S.R.L Via Ponchielli 26, 10024 Moncalieri Torino/ITALY www.rubine.com.au

\$350

**Retail Price** CH-44-TW

> Distributed by: Unicasa Pty Ltd Toll Free: 1800 699 888 Email: info@unicasa.com.au