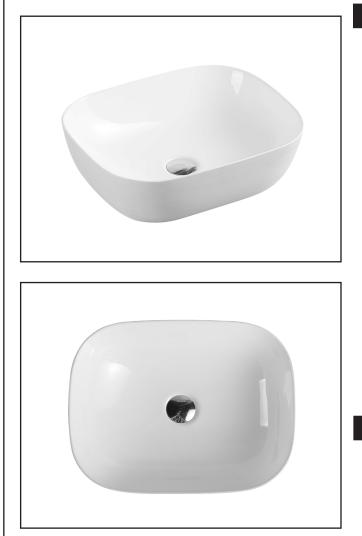

Counter-Top Basin

## Specifications

- Model: CH-43-TW
- Counter-top round-edged square basin
- Touchline White finishing
- No overflow
- Self-cleaning glazed surface
- Hygience plus technology

An inspiration of color and shape- CHUR is a series of finely crafted basin designed to make a statement to your bathroom.