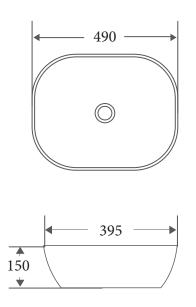

Counter-Top Basin



## Product Dimension



## Dimension: 490 x 395 x150mm

## Specifications

- Model: CH-43-TW
- Counter-top round-edged square basin
- Touchline White finishing
- No overflow
- Self-cleaning glazed surface
- Hygience plus technology

An inspiration of color and shape- CHUR is a series of finely crafted basin designed to make a statement to your bathroom.







Matt Dark Grey



Matt Brown



White



Matt Light Grey

Matt White







CH-43-TW \$350

**Retail Price** 

RUBINE S.R.L Via Ponchielli 26, 10024 Moncalieri Torino/ITALY www.rubine.com.au

Distributed by: Unicasa Pty Ltd Toll Free: 1800 699 888 Email: info@unicasa.com.au