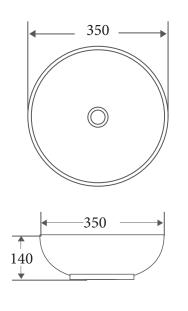

# **ASTI SERIES**

**Round Basin** 



## Product Dimension



### Dimension: 350 x 350 x140mm

## Specifications

- Model: ASTI-94-MB
- Counter-top round art basin
- Matt Black finishing
- No overflow
- Self-cleaning glazed surface
- Hygience plus technology
- Optional: Ceramic waste cover

ASTI is the seven wonders of Rubine round basin, seven unique color choices to meet the expectation of any demanding designer.



Matt Green





Matt Dark Grey

Matt Black

Matt Brown







Matt Light Grey

White



Distributed by: Unicasa Pty Ltd Toll Free: 1800 699 888 Email: info@unicasa.com.au

Matt White

#### **Retail Price**

ASTI-94-MB \$350

RUBINE S.R.L Via Ponchielli 26, 10024 Moncalieri Torino/ITALY www.rubine.com.au