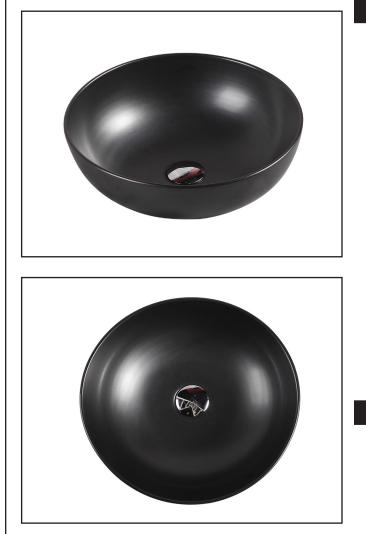

# **ASTI SERIES**

**Round Basin** 

## Specifications

- Model: ASTI-94-MB
- Counter-top round art basin
- Matt Black finishing
- No overflow
- Self-cleaning glazed surface
- Hygience plus technology
- Optional: Ceramic waste cover

ASTI is the seven wonders of Rubine round basin, seven unique color choices to meet the expectation of any demanding designer.