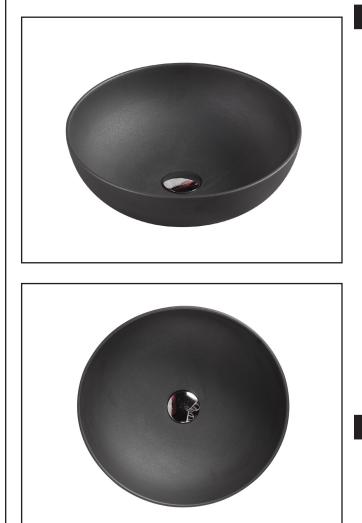

## **ASTI SERIES**

**Round Basin** 

## Specifications

- Model: ASTI-93-PB
- Counter-top round art basin
- Pearl Black finishing
- No overflow
- Self-cleaning glazed surface
- Hygience plus technology
- Optional: Ceramic waste cover

ASTI is the seven wonders of Rubine round basin, seven unique color choices to meet the expectation of any demanding designer.