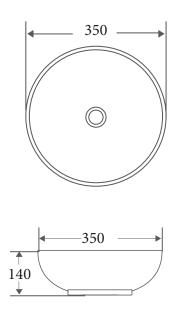

## **ASTI SERIES**

**Round Basin** 



## Product Dimension



## Dimension: 350 x 350 x140mm

## Specifications

- Model: ASTI-93-PB
- Counter-top round art basin
- Pearl Black finishing
- No overflow
- Self-cleaning glazed surface
- Hygience plus technology
- Optional: Ceramic waste cover

ASTI is the seven wonders of Rubine round basin, seven unique color choices to meet the expectation of any demanding designer.









Matt Dark Grey

Matt Black

Matt Brown

Matt White





Matt Green Matt Light Grey

White



**Retail Price** 

ASTI-93-PB \$350

RUBINE S.R.L Via Ponchielli 26, 10024 Moncalieri Torino/ITALY www.rubine.com.au

Distributed by: Unicasa Pty Ltd Toll Free: 1800 699 888 Email: info@unicasa.com.au