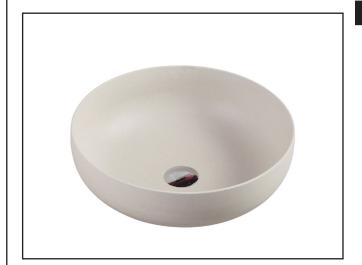

## 350

**Dimension: 350 x 350 x 140 mm** 

## Specifications

• Model: ASTI-91-MW

140

**Product Dimension** 

- Counter-top round art basin
- Matt White finishing
- No overflow
- Self-cleaning glazed surface
- Hygience plus technology
- Optional: Ceramic waste cover