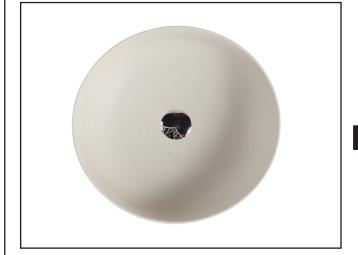

## Specifications

• Model: ASTI-91-MW

140

**Product Dimension** 

- Counter-top round art basin
- Matt White finishing
- No overflow
- Self-cleaning glazed surface
- Hygience plus technology
- Optional: Ceramic waste cover