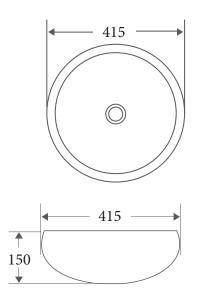

## **ASTI SERIES**

Round Basin

Product Dimension

## Dimension: 415 x 415 x150mm