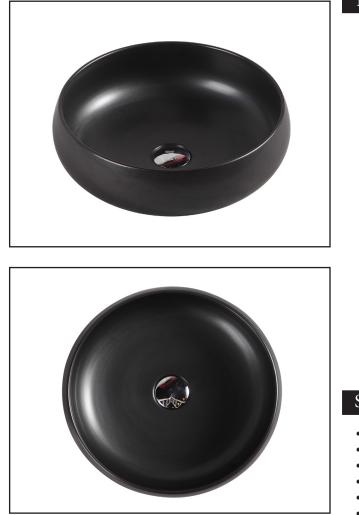

## **ASTI SERIES**

Round Basin

Product Dimension

## Specifications

- Model: ASTI-87-MB
- Counter-top round art basin
- Matt Black finishing
- No overflow
- Self-cleaning glazed surface
- Hygience plus technology
- Optional: Ceramic waste cover

**ASTI** is the seven wonders of Rubine round basin, seven unique color choices to meet the expectation of any demanding designer.