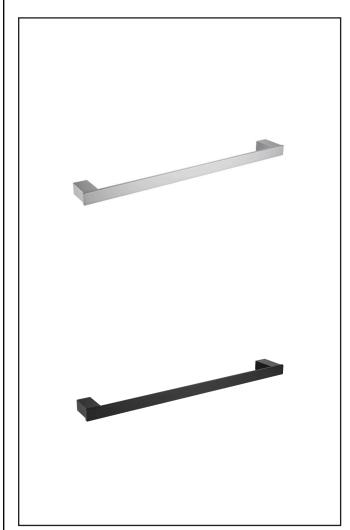

## Specifications

Height

Length Width

**ZEN** collection provides a timeless square design for contemporary bathroom setting. No visible screws make this collection uniquely elegant. Crafted out of metal alloy which is of high resistance to corrosion and with electroplated matt surface provides a classic look. Available in Matt Chrome and Matt Black colours.

A great way to complement a modern bathroom decoration.

Model no: ZN-4401

Dimension (mm)

- Rust-proof
- Concealed screw mounting
- Easy installation