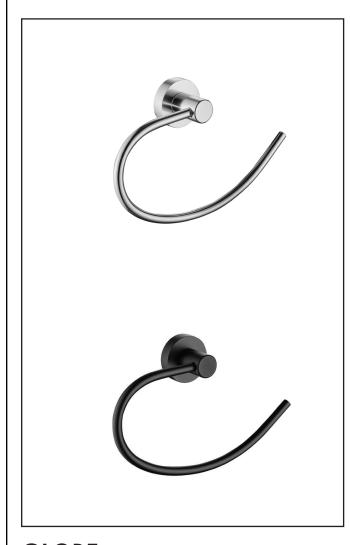

## Specifications

• Model no: GE-5209

• Rust-proof

· Concealed screw mounting

Easy installation

GLOBE series displays traditional design and premium functionality. Fine details like concealed screws and electroplated surface perfect the finishing touch for a contemporary bathroom. Made of metal alloy which is of high resistance to corrosion. Available in Matt Chrome and Matt Black colours.

Solid, rounded aesthetic to suit any bathroom designs.