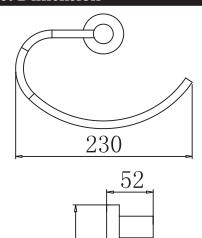

## **Product Dimension**

| Dimension (mm) |     |
|----------------|-----|
| Height         | 153 |
| Length         | 230 |
| Width          | 52  |