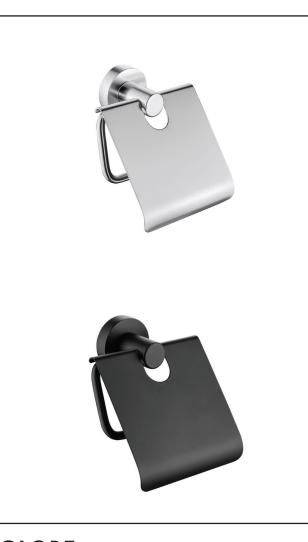

## Specifications

- Model no: GE-5208L
- Rust-proof
- Concealed screw mounting
- Easy installation

**GLOBE** series displays traditional design and premium functionality. Fine details like concealed screws and electroplated surface perfect the finishing touch for a contemporary bathroom. Made of metal alloy which is of high resistance to corrosion. Available in Matt Chrome and Matt Black colours.

Solid, rounded aesthetic to suit any bathroom designs.

Retail PriceGE-5208L-MC\$33GE-5208L-MB\$33

RUBINE S.R.L Via Ponchielli 26, 10024 Moncalieri Torino/ITALY www.rubine.com.au

Distributed by: Unicasa Pty Ltd Toll Free: 1800 699 888 Email: info@unicasa.com.au