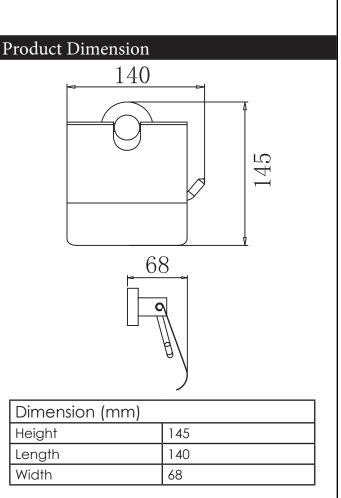

## Specifications

- Model no: GE-5208L
- Rust-proof
- Concealed screw mounting
- Easy installation

**GLOBE** series displays traditional design and premium functionality. Fine details like concealed screws and electroplated surface perfect the finishing touch for a contemporary bathroom. Made of metal alloy which is of high resistance to corrosion. Available in Matt Chrome and Matt Black colours.