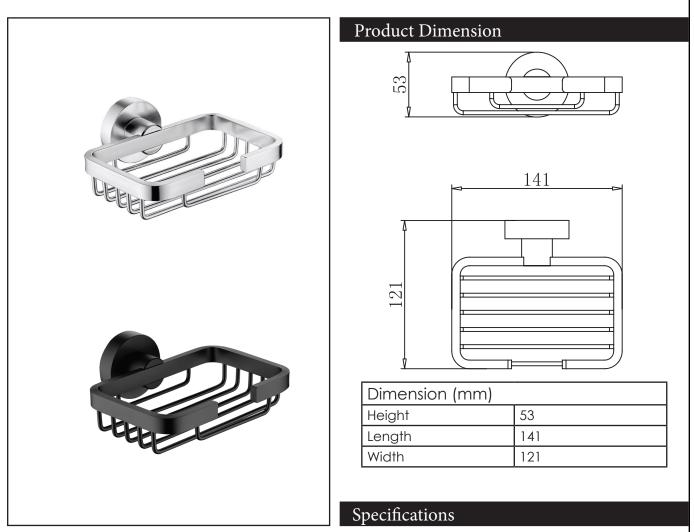

Solid, rounded aesthetic to suit any bathroom designs.

Retail PriceGE-5206-MC\$33GE-5206-MB\$33

RUBINE S.R.L Via Ponchielli 26, 10024 Moncalieri Torino/ITALY www.rubine.com.au

- Model no: GE-5206
- Rust-proof
- Concealed screw mounting
- Easy installation