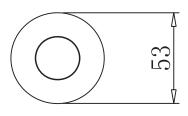

## **Product Dimension**

| Dimension (mm) |    |
|----------------|----|
| Height         | 53 |
| Length         | 53 |
| Width          | 45 |