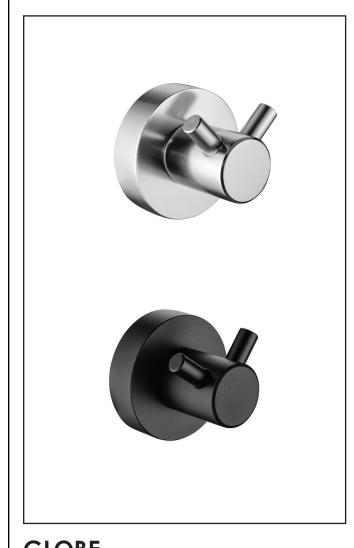

## **Specifications**

• Model no: GE-5204D

• Rust-proof

· Concealed screw mounting

Easy installation

GLOBE series displays traditional design and premium functionality. Fine details like concealed screws and electroplated surface perfect the finishing touch for a contemporary bathroom. Made of metal alloy which is of high resistance to corrosion. Available in Matt Chrome and Matt Black colours.

Solid, rounded aesthetic to suit any bathroom designs.