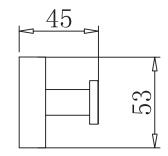

## **Product Dimension**

| Dimension (mm) |    |
|----------------|----|
| Height         | 53 |
| Length         | 53 |
| Width          | 45 |