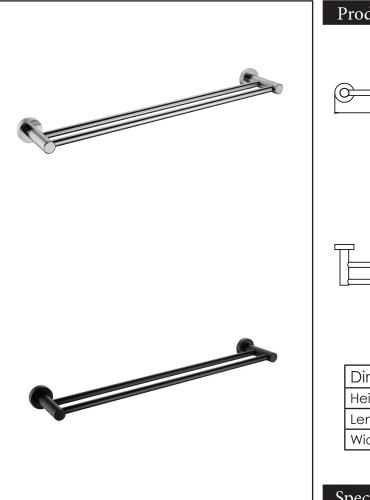

## **GLOBE** series displays traditional design and premium functionality. Fine details like concealed screws and electroplated surface perfect the finishing touch for a contemporary bathroom. Made of metal alloy which is of high resistance to corrosion. Available in Matt Chrome and Matt Black colours.

Solid, rounded aesthetic to suit any bathroom designs.

## Retail Price GE-5202L-MC \$75

GE-5202L-MB \$75

- Model no: GE-5202L
- Rust-proof
- Concealed screw mounting
- Easy installation

Distributed by: Unicasa Pty Ltd Toll Free: 1800 699 888 Email: info@unicasa.com.au