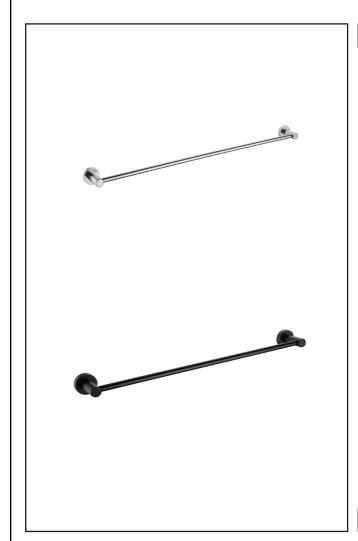

53 848

78

GLOBE series displays traditional design and premium functionality. Fine details like concealed screws and electroplated surface perfect the finishing touch for a contemporary bathroom. Made of metal alloy which is of high resistance to corrosion. Available in Matt Chrome and Matt Black colours.

Solid, rounded aesthetic to suit any bathroom designs.

## Specifications

Height

Length Width

- Model no: GE-5201L
- Rust-proof
- Concealed screw mounting
- Easy installation

Dimension (mm)