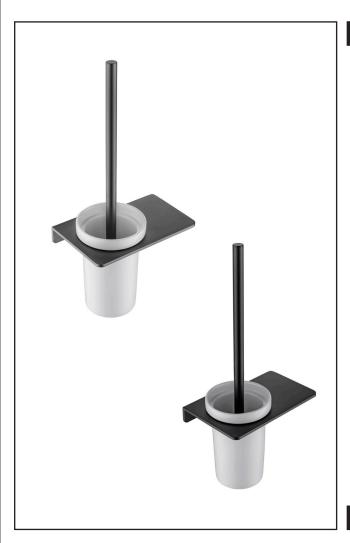

## **FLAT** series offers a stylish flat design with smooth, clean lines for your voguish bathroom. Easy installation with mounting bracket and screws. Made out of metal alloy which is of high resistance to corrosion. Electroplated matt finishing for a modern look. Available in Forest Grey and Matt Black colours.

Wide and flat surface with beautiful design to match any modern trends.