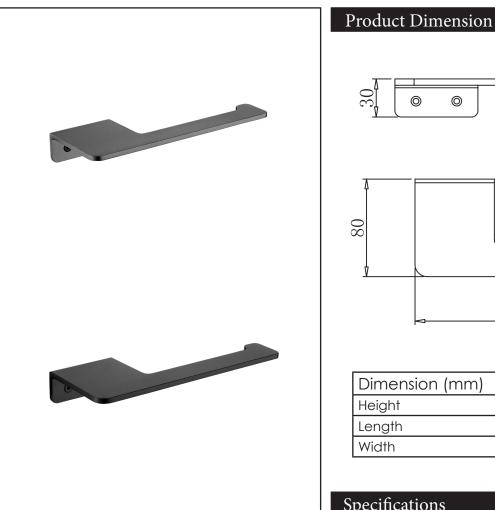

0 0 200 Dimension (mm) Height 30 200 Length

80

FLAT series offers a stylish flat design with smooth, clean lines for your voguish bathroom. Easy installation with mounting bracket and screws. Made out of metal alloy which is of high resistance to corrosion. Electroplated matt finishing for a modern look. Available in Forest Grey and Matt Black colours.