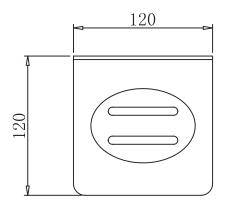

## **Product Dimension**

| Dimension (mm) |     |
|----------------|-----|
| Height         | 30  |
| Length         | 120 |
| Width          | 120 |