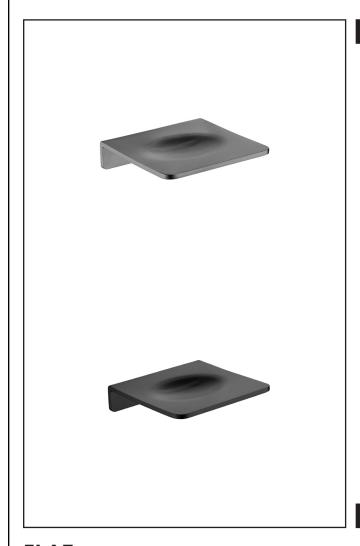

## **Specifications**

- Model no: FT-6506
- Rust-proof
- Easy installation
- Mounting bracket and screw

**FLAT** series offers a stylish flat design with smooth, clean lines for your voguish bathroom. Easy installation with mounting bracket and screws. Made out of metal alloy which is of high resistance to corrosion. Electroplated matt finishing for a modern look. Available in Forest Grey and Matt Black colours.

Wide and flat surface with beautiful design to match any modern trends.