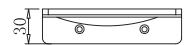

## **Product Dimension**

| Dimension (mm) |     |
|----------------|-----|
| Height         | 30  |
| Length         | 120 |
| Width          | 120 |