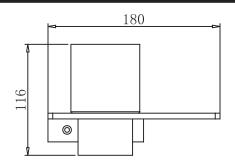

## **Product Dimension**

|                | 1   |
|----------------|-----|
| Dimension (mm) |     |
| Height         | 116 |
| Length         | 180 |
| Width          | 120 |