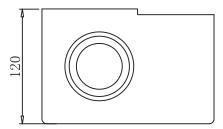

## **Product Dimension**

|                | 1   |
|----------------|-----|
| Dimension (mm) |     |
| Height         | 116 |
| Length         | 180 |
| Width          | 120 |