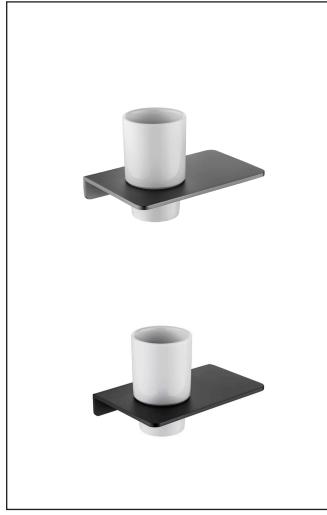

## Specifications

- Model no: FT-6505
- Rust-proof
- Easy installation
- Mounting bracket and screw

**FLAT** series offers a stylish flat design with smooth, clean lines for your voguish bathroom. Easy installation with mounting bracket and screws. Made out of metal alloy which is of high resistance to corrosion. Electroplated matt finishing for a modern look. Available in Forest Grey and Matt Black colours.

Wide and flat surface with beautiful design to match any modern trends.