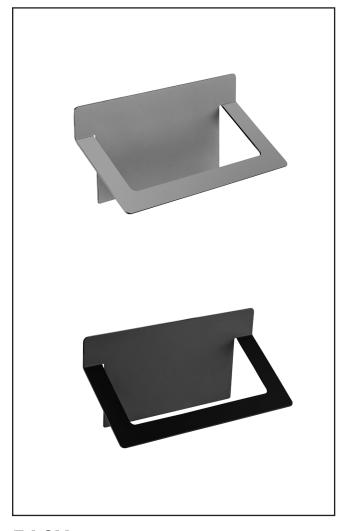

## **EASY** series. This simple design yet elegant bathroom accessories are perfect for DIYers. No drilling or tools are required during installation. Made out of metal alloy which is of high resistance to corrosion. Electroplated for a modern look.

Instant and affordable way to DIY your bathroom.

Available in Forest Grey and Matt Black colours.