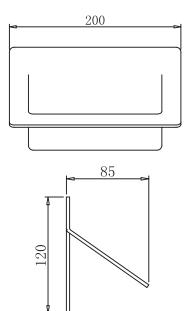

## **Product Dimension**

| Dimension (mm) |     |
|----------------|-----|
| Height         | 120 |
| Length         | 200 |
| Width          | 85  |