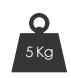

## Specifications

• Model no: EY-3809

• Loading: 5kg

• 3M self-adhesive sticker

Rust-proof

• No drilling or tools required

• No damages on surfaces

Holds strongly