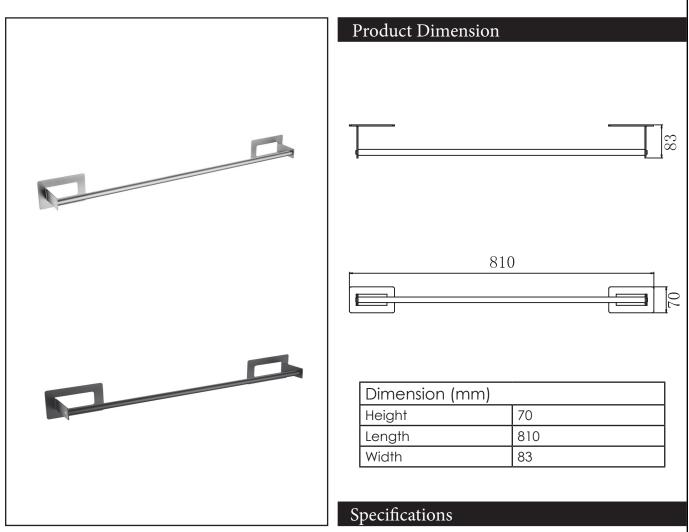

Instant and affordable way to DIY your bathroom.

- Model no: EY-3801L
- Loading: 5kg
- 3M self-adhesive sticker
- Rust-proof
- No drilling or tools required
- No damages on surfaces
- Holds strongly

| Retail Price |      |
|--------------|------|
| EY-3801L-FG  | \$45 |
| EY-3801L-MB  | \$45 |