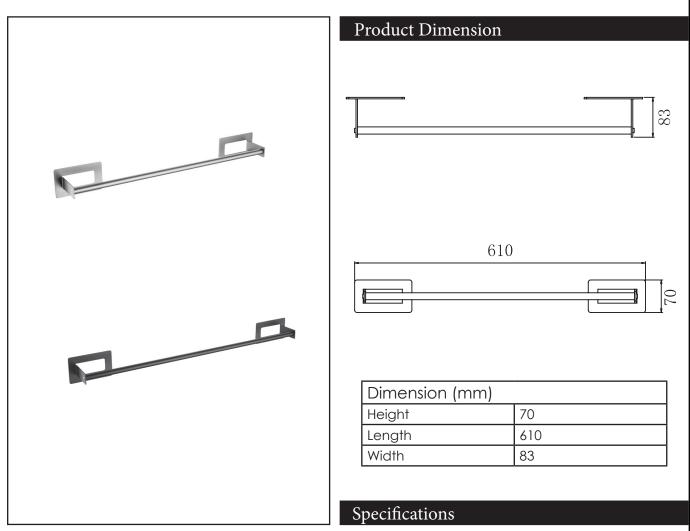

Instant and affordable way to DIY your bathroom.

- Model no: EY-3801
- Loading: 5kg
- 3M self-adhesive sticker
- Rust-proof
- No drilling or tools required
- No damages on surfaces
- Holds strongly

| <b>Retail Price</b> |      |
|---------------------|------|
| EY-3801-FG          | \$38 |
| EY-3801-MB          | \$38 |